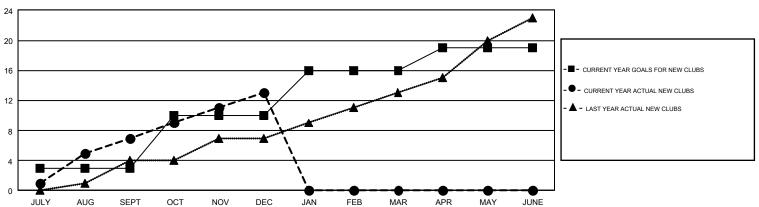

## GMT Constitutional Area 6-Afr, Group K

GMT: AHMED MOSTAFA

REPORT DOES NOT INCLUDE CLUBS IN UNDISTRICTED AREAS.

| Clubs                 |               |           |               | Members               |                           |                         |                                                    |  |
|-----------------------|---------------|-----------|---------------|-----------------------|---------------------------|-------------------------|----------------------------------------------------|--|
| RESULTS FOR 2018-2019 |               |           |               | RESULTS FOR 2018-2019 |                           |                         |                                                    |  |
| QUARTER               | NEW CLUB GOAL | NEW CLUBS | DROPPED CLUBS | QUARTER               | MEMBER GROWTH NET<br>GOAL | MEMBER GROWTH<br>ACTUAL | DROPPED<br>MEMBERS ACTUAL<br>(including transfers) |  |
| JULY/AUG/SEPT         | 3             | 7         | 4             | JULY/AUG/SEPT         | 102                       | 350                     | 177                                                |  |
| OCT/NOV/DEC           | 7             | 6         | 6             | OCT/NOV/DEC           | 156                       | 402                     | 595                                                |  |
| JAN/FEB/MAR           | 6             | 0         | 0             | JAN/FEB/MAR           | 215                       | 0                       | 0                                                  |  |
| APR/MAY/JUNE          | 3             | 0         | 0             | APR/MAY/JUNE          | 106                       | 0                       | 0                                                  |  |