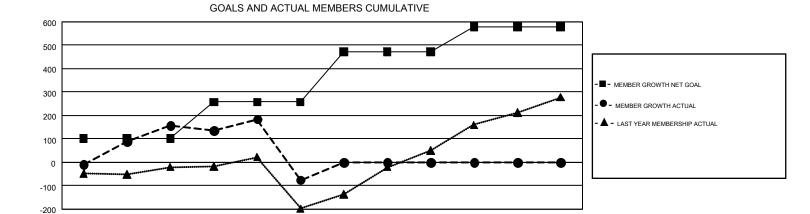

## GMT Constitutional Area 6-Afr, Group K

GMT: AHMED MOSTAFA

REPORT DOES NOT INCLUDE CLUBS IN UNDISTRICTED AREAS.

| Clubs                 |               |           |               | Members               |                           |                         |                                                    |  |
|-----------------------|---------------|-----------|---------------|-----------------------|---------------------------|-------------------------|----------------------------------------------------|--|
| RESULTS FOR 2018-2019 |               |           |               | RESULTS FOR 2018-2019 |                           |                         |                                                    |  |
| QUARTER               | NEW CLUB GOAL | NEW CLUBS | DROPPED CLUBS | QUARTER               | MEMBER GROWTH NET<br>GOAL | MEMBER GROWTH<br>ACTUAL | DROPPED<br>MEMBERS ACTUAL<br>(including transfers) |  |
| JULY/AUG/SEPT         | 3             | 7         | 4             | JULY/AUG/SEPT         | 102                       | 350                     | 177                                                |  |
| OCT/NOV/DEC           | 7             | 6         | 6             | OCT/NOV/DEC           | 156                       | 402                     | 595                                                |  |
| JAN/FEB/MAR           | 6             | 0         | 0             | JAN/FEB/MAR           | 215                       | 0                       | 0                                                  |  |
| APR/MAY/JUNE          | 3             | 0         | 0             | APR/MAY/JUNE          | 106                       | 0                       | 0                                                  |  |